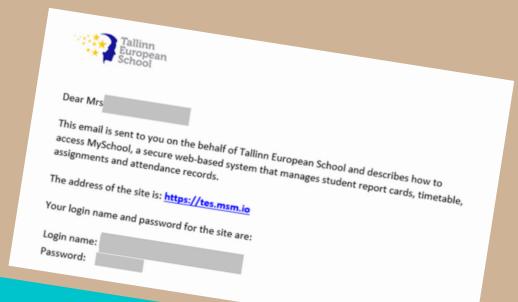

## How to access

You will receive **an invitation** to log into MySchool. **Click the URL provided in the email to access the portal.** If you are also a staff member you can switch between roles within your respective portal.